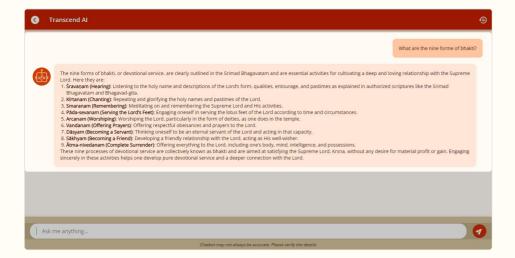

**Step 3:** To start a conversation, simply click on the symbol. **A chat window will open** where you can type your questions or requests.

★ Step 4: Simply type your query

**Step 5:** Transcend Al will provide **clear and concise answers**, offering recommendations based on your needs and preferences.

**Step 6:** You can ask **follow-up questions** for more details.

**Step 7:** You can also revisit your **last five conversations** by tapping the history icon on the top right side of the chat window.