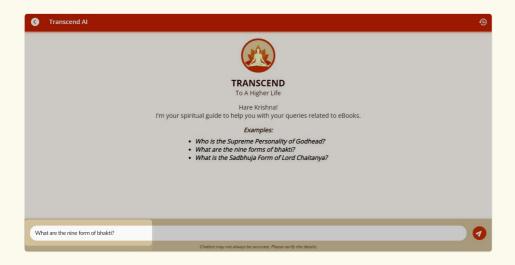

**Step 3:** To start a conversation, simply click on the symbol. **A chat window will open** where you can type your questions or requests.

★ Step 4: Simply type your query

**Step 5:** Transcend Al will provide **clear and concise answers**, offering recommendations based on your needs and preferences.

**Step 6:** You can ask **follow-up questions** for more details.

**Step 7:** You can also revisit your **last five conversations** by tapping the history icon on the top right side of the chat window.