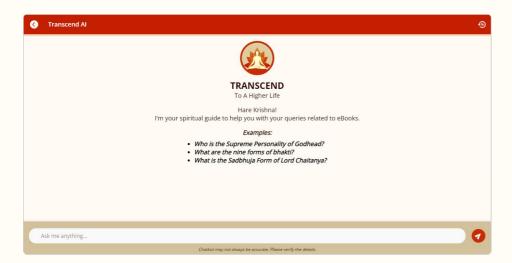

## World's first spiritually driven Al

## Transcend Al Feature \*

The uniqueness of Transcend AI is that it will only scan through all and only from the books of His Divine Grace A.C. Bhaktivedanta Swami Prabhupada. Hence you will get the authentic answers to your questions. It will not answer questions outside the purview of the books that are on Transcend. For example it will not answer general knowledge questions like who is the PM of a country etc.

**Step 3:** To start a conversation, simply click on the symbol. **A chat window will open** where you can type your questions or requests.

★ Step 4: Simply type your query

**Step 5:** Transcend Al will provide **clear and concise answers**, offering recommendations based on your needs and preferences.