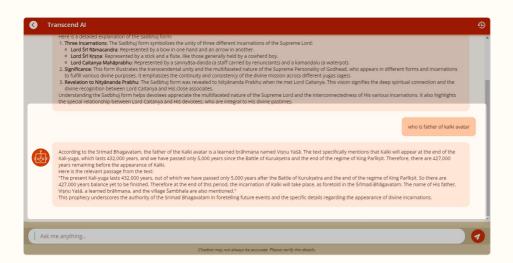

**Step 3:** To start a conversation, simply click on the symbol. **A chat window will open** where you can type your questions or requests.

★ Step 4: Simply type your query

**Step 5:** Transcend Al will provide **clear and concise answers**, offering recommendations based on your needs and preferences.

**Step 6:** You can ask **follow-up questions** for more details.

**Step 7:** You can also revisit your **last five conversations** by tapping the history icon on the top right side of the chat window.