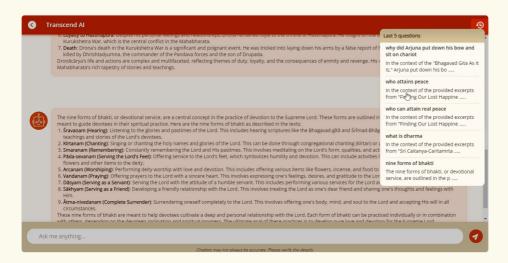

**Step 6:** You can ask **follow-up questions** for more details.

**Step 7:** You can also revisit your **last five conversations** by tapping the history icon on the top right side of the chat window.