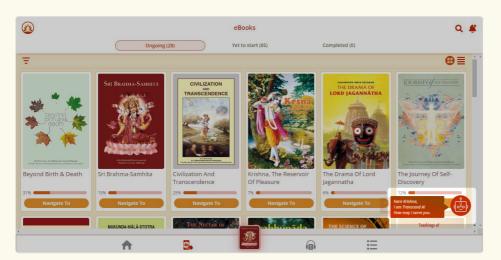

## How does it work? +

**Step 1:** Open the Transcend app on your device and **go to the eBook library** 

**Step 2:** You'll find our bright, joyful and friendly **Transcend AI symbol** present on the bottom right corner of your screen.

**Step 3:** To start a conversation, simply click on the symbol. **A chat window will open** where you can type your questions or requests.

★ Step 4: Simply type your query

**Step 5:** Transcend Al will provide **clear and concise answers**, offering recommendations based on your needs and preferences.